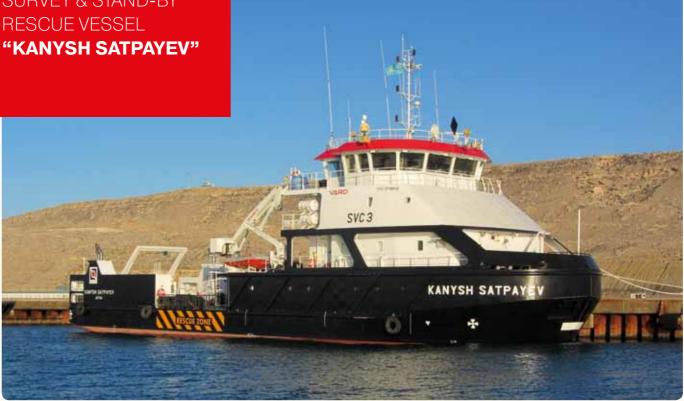

# SURVEY & STAND-BY

### Performance Speed, kn

Endurance, days

Kanysh Satpayev Survey vessel BV ● HULL ● MACH Special service - Survey vessel / Stand-by rescue vessel (20 survivors, Caspian Sea), Unrestricted navigation, AUT UMS Republic of Kazakhstan 2014 Vard Braila, Romania